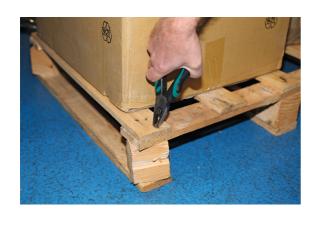

## **Combination Pliers 200mm**

A pair of 200mm carbon steel (S45C) combination pliers, featuring TPR soft grip handles. These multi-purpose pliers are ideal for gripping and extracting bolts and fixings, along with tightening, loosening, grasping & cutting. Suitable for use by mechanics in the workshop and at home, and ideal for DIY.