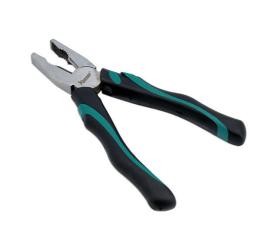

## **Combination Pliers 200mm**

A pair of 200mm carbon steel (S45C) combination pliers, featuring TPR soft grip handles. These multi-purpose pliers are ideal for gripping and extracting bolts and fixings, along with tightening, loosening, grasping & cutting. Suitable for use by mechanics in the workshop and at home, and ideal for DIY.

## **Additional Information**

- Length: 200mm (8"); jaw opening: 20mm.
- · Manufactured from S45C steel with polished head.
- Twin colour thermoplastic rubber (TPR) ergonomic soft grip handles.
- Serrated grip jaws & wire cutter.
- Also available from Kamasa; side cutters (Part No. 56122), long nose pliers (Part No. 56123), 175mm combination pliers (Part No. 56124).