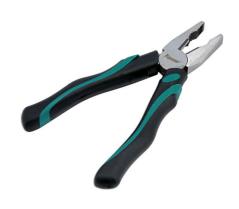

## **Combination Pliers 200mm**

A pair of 200mm carbon steel (S45C) combination pliers, featuring TPR soft grip handles. These multi-purpose pliers are ideal for gripping and extracting bolts and fixings, along with tightening, loosening, grasping & cutting. Suitable for use by mechanics in the workshop and at home, and ideal for DIY.

## **Additional Information**

- Length: 200mm (8"); jaw opening: 20mm.
- · Manufactured from S45C steel with polished head.
- Twin colour thermoplastic rubber (TPR) ergonomic soft grip handles.
- Serrated grip jaws & wire cutter.
- Also available from Kamasa; side cutters (Part No. 56122), long nose pliers (Part No. 56123), 175mm combination pliers (Part No. 56124).