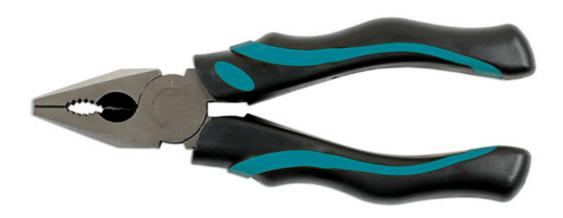

## **Combination Pliers 200mm**

A pair of 200mm carbon steel (S45C) combination pliers, featuring TPR soft grip handles. These multi-purpose pliers are ideal for gripping and extracting bolts and fixings, along with tightening, loosening, grasping & cutting. Suitable for use by mechanics in the workshop and at home, and ideal for DIY.

## **Additional Information**

- Length: 200mm (8"); jaw opening: 20mm.
- · Manufactured from S45C steel with polished head.
- Twin colour thermoplastic rubber (TPR) ergonomic soft grip handles.
- Serrated grip jaws & wire cutter.
- Also available from Kamasa; side cutters (Part No. 56122), long nose pliers (Part No. 56123), 175mm combination pliers (Part No. 56124).