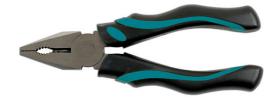

## **Combination Pliers 200mm**

A pair of 200mm carbon steel (S45C) combination pliers, featuring TPR soft grip handles. These multi-purpose pliers are ideal for gripping and extracting bolts and fixings, along with tightening, loosening, grasping & cutting. Suitable for use by mechanics in the workshop and at home, and ideal for DIY.

## **Additional Information**

- Length: 200mm (8"); jaw opening: 20mm.
- · Manufactured from S45C steel with polished head.
- Twin colour thermoplastic rubber (TPR) ergonomic soft grip handles.
- Serrated grip jaws & wire cutter.
- Also available from Kamasa; side cutters (Part No. 56122), long nose pliers (Part No. 56123), 175mm combination pliers (Part No. 56124).